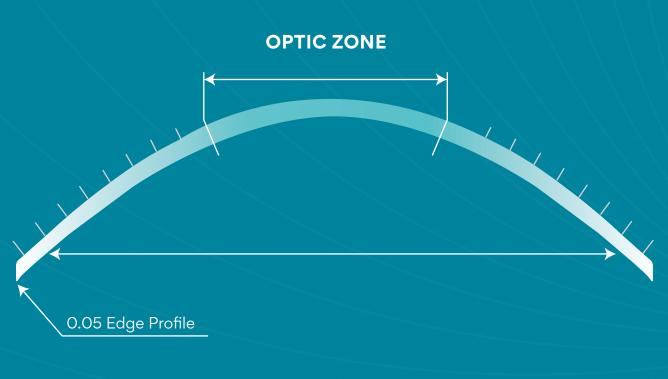

## **RADIAL EDGE TECHNOLOGY**

Lens thickness on the peripheral curve has been minimised to provide optimum comfort and performance. The edge on the front surface aspheric design has been crafted with a 0.025mm radius to provide a smooth transition with the back surface.

# DAYVUE //

8 Curves to blend front surface for maximum comfort and optimal movement on the eye for ocular health.